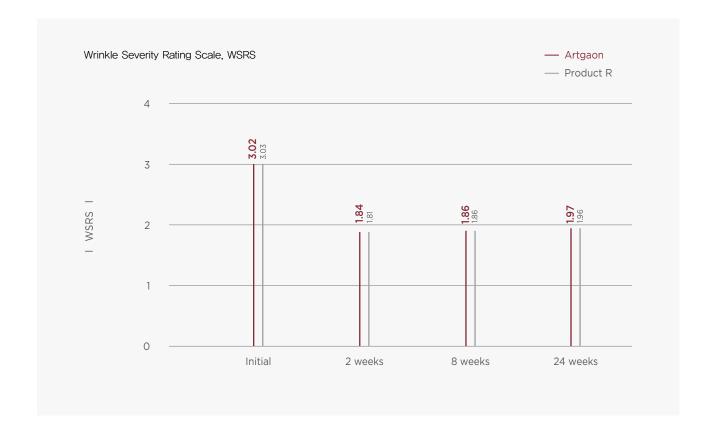

# Clinical Trial<sup>50</sup> Evaluation Results

The mean values of WSRS and GAIS results for Artgaon showed no significant difference in comparison to the Control Product R.

· Artgaon was proven to be similar to Product R