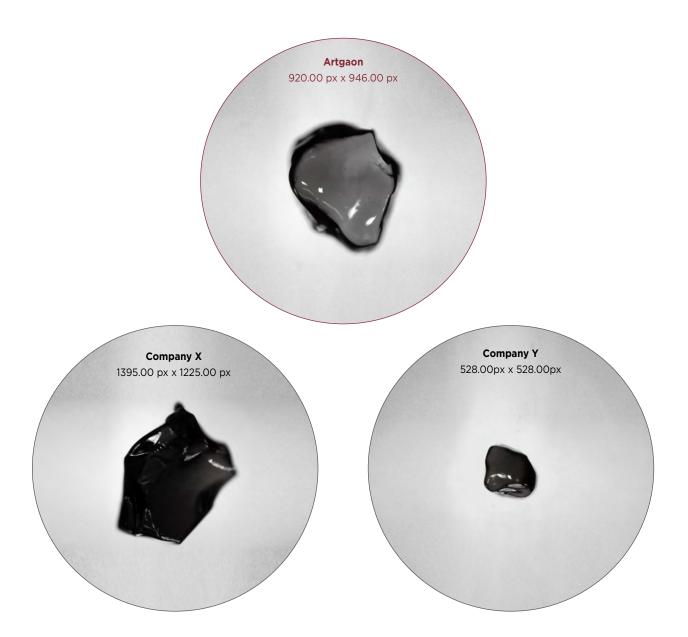

## **Comparison Test Data**

| Test<br>Categories                 | Test<br>Specification                          | Artgon<br>Shape plus    | Product of<br>Company X | Product of<br>Company Y    |
|------------------------------------|------------------------------------------------|-------------------------|-------------------------|----------------------------|
| Н                                  | 6.0 - 7.5                                      | 6.7                     | N/A                     | 7.0                        |
| Osmotic<br>Pressure                | 200 - 400<br>mOsm/kg                           | 296<br>mOsm/kg          | 304<br>mOsm/kg          | 346<br>mOsm/kg             |
| Injection<br>Force                 | ≤ 40 N                                         | 7.2 N (27G)             | 11.7 N (27G)            | 14.4 N (27G)               |
| Modulus of<br>Elasticity           | N/A                                            | 600 Pa                  | 904 Pa                  | 397 Pa                     |
| Insoluble<br>Particulate<br>Matter | 10 µm : ≤ 6,000 ea/syr<br>25 µm : ≤ 600 ea/syr | 648 ea/syr<br>30 ea/syr | N/A<br>N/A              | 8,080 ea/syr<br>300 ea/syr |