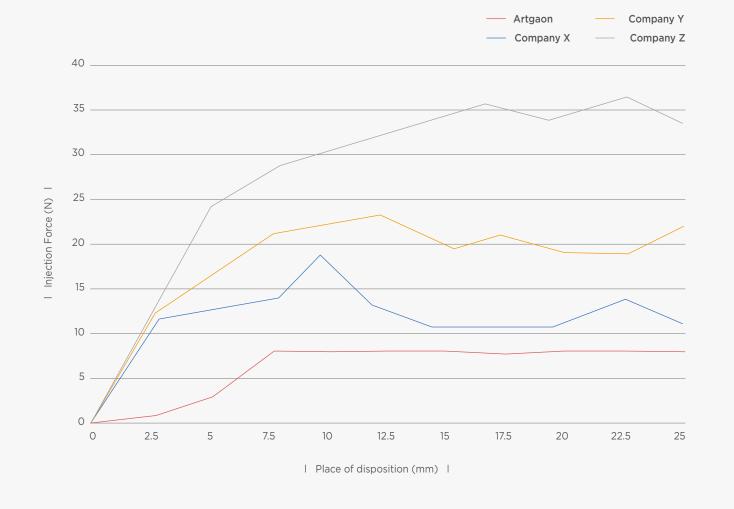

### **Injection Force Test**

## Low And Steady Injection Force

Easier for Professionals to Inject and Mold the fillers without damaging the tissue area.