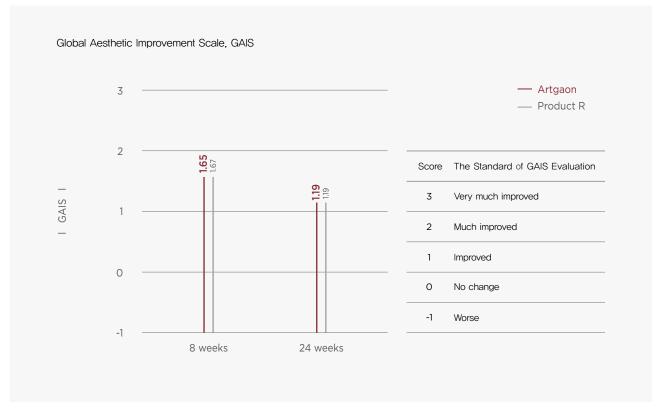

# Clinical Trial<sup>50</sup> Evaluation Results

The mean values of WSRS and GAIS results for Artgaon showed no significant difference in comparison to the Control Product R.

· Artgaon was proven to be similar to Product R