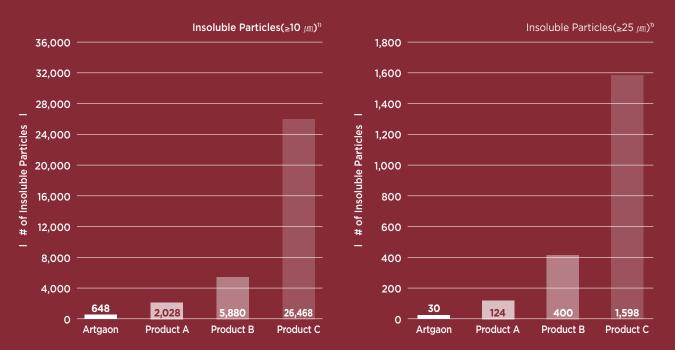

# Large & Even Particle Size

Our Particle Size and Shape Controlling Technology provides Long Lasting Natural Look.

# **Guaranteed Safety for Patients**

01. JOONGHUN's technology effectively removes BDDE from the injectable solution.

02. Minimal insoluble particles ensure that no adverse side effects arise.

Reference : 1) Particle(≥10 /m) ≤ 6000ea/syr, Particle(≥25 /m) ≤ 600ea/syr, Korean Pharmacopeia and US Pharmacopeia testing standards.