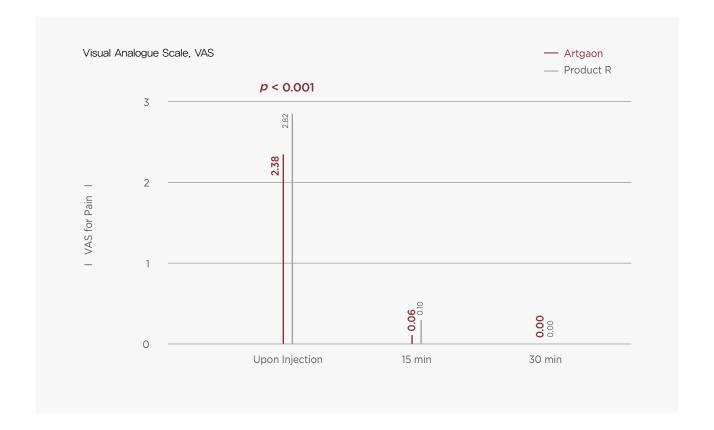

Joonghun Pharmaceutical

The average value of VAS of Artgaon is significantly low immediately after application of the medical device

· Artgaon was proven to cause less pain than product R immediately after application

# Clinical Trial<sup>50</sup> Evaluation Results

The mean values of WSRS and GAIS results for Artgaon showed no significant difference in comparison to the Control Product R.

· Artgaon was proven to be similar to Product R